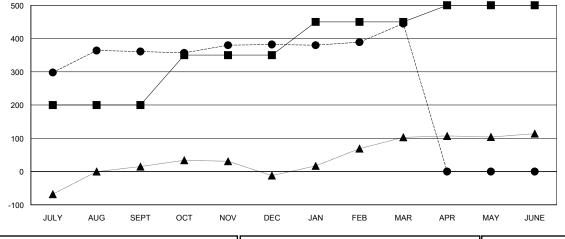

## GOALS AND ACTUAL NEW CLUBS CUMULATIVE

| -■- MEMBER GROWTH NET GOAL        |  |
|-----------------------------------|--|
| - ● - MEMBER GROWTH ACTUAL        |  |
| - ▲ - LAST YEAR MEMBERSHIP ACTUAL |  |
|                                   |  |
|                                   |  |
|                                   |  |