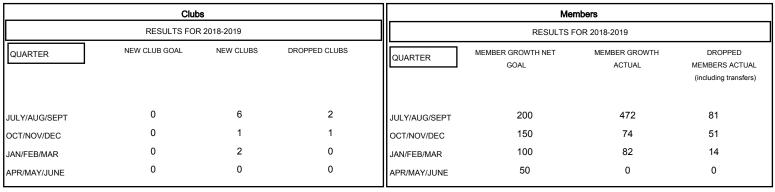

## MONTHLY MEMBERSHIP PROGRESS REPORT

District 318 C

Results as of: 03/31/2019

## GMT: N S SANKAR LOCATION INDIA GMT CA



## GOALS AND ACTUAL NEW CLUBS CUMULATIVE







| -■- MEMBER GROWTH NET GOAL        |  |
|-----------------------------------|--|
| - ● - MEMBER GROWTH ACTUAL        |  |
| - ▲ - LAST YEAR MEMBERSHIP ACTUAL |  |
|                                   |  |
|                                   |  |
|                                   |  |

| DROPPED CLUBS: 3 |     |
|------------------|-----|
| DROPPED MEMBERS  |     |
| DECEASED         | 13  |
| CLUB CANCELLED   | 17  |
| OTHER            | 115 |
| TOTAL            | 145 |

| 82 CLUBS OF 120 ADDED 1 OR MORE<br>NEW MEMBERS | GENDER DISTRIBUTION  MALE 3,666 (85.39%)  FEMALE 627 (14.61%)  Women Percentage Fiscal Year Goal: 0% |
|------------------------------------------------|--------------------------------------------------------------------