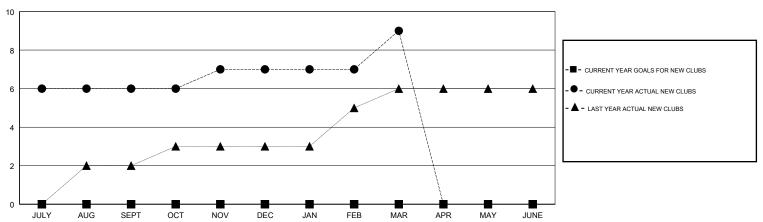

## MONTHLY MEMBERSHIP PROGRESS REPORT

District 318 C

Results as of: 03/31/2019

## GMT: N S SANKAR LOCATION INDIA GMT CA



## GOALS AND ACTUAL NEW CLUBS CUMULATIVE







| -■- MEMBER GROWTH NET GOAL        |  |
|-----------------------------------|--|
| - ● - MEMBER GROWTH ACTUAL        |  |
| - ▲ - LAST YEAR MEMBERSHIP ACTUAL |  |
|                                   |  |
|                                   |  |
|                                   |  |

| DROPPED CLUBS: 3 |     |
|------------------|-----|
| DROPPED MEMBERS  |     |
| DECEASED         | 13  |
| CLUB CANCELLED   | 17  |
| OTHER            | 115 |
| TOTAL            | 145 |

| 82 CLUBS OF 120 ADDED 1 OR MORE<br>NEW MEMBERS | GENDER DISTRIBUTION  MALE 3,666 (85.39%)  FEMALE 627 (14.61%)  Women Percentage Fiscal Year Goal: 0% |
|------------------------------------------------|------------------------------------------------------------------------------------------------------|
|